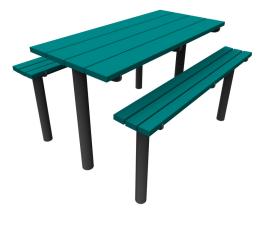

## **AVALON SETTING**

Hetal Art Limited Street & Park Furniture

Durable, low maintenance Replas recycled plastic slats are the feature of the practical and economic Avalon table setting. Ideal for picnic areas in high-use public parks.

Colours available in plastic are green, blue, brown and grey, with timber slats available if required. The galvanised steel support frame can be powder coated to any standard colour to suitably match or contrast with the slat finish. The Avalon setting can be supplied for in-ground or surface mounted installation.